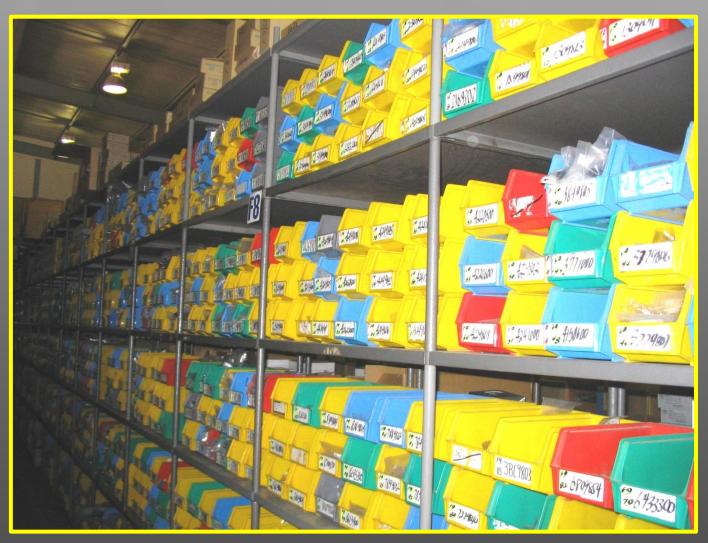

## PRESSFIT SHELVING

Acrow manufactures a modular boltless Pressfit Shelving (or Kwik Shelving) system that is available in 4 (four) basic sizes.

- Shelf common measurements are: 914 mm in length with a depth range of 305; 381; 457 and 610mm.
- The system is assembled using tubular uprights, ensuring that the profile configuration is limitless.
- Carrying capacities vary from 70kg for the 914 x 610mm shelf to 150kg for the 914 x 305 mm shelf.
- System allows for speed and ease of installation
- System allows flexibility in shelf height arrangement
- System allows for expansion at a later stage
- Easy to install as no bolts or nuts are required

| Available sizes:  |             |
|-------------------|-------------|
| Shelves:          | 914 x 305mm |
|                   | 914 x 381mm |
|                   | 914 x 457mm |
|                   | 914 x 610mm |
| Vertical Pillars: | 229mm       |
|                   | 305mm       |
|                   | 381mm       |
|                   | 457mm       |
|                   | 533mm       |
|                   | 610mm       |
|                   |             |
| Base Pillars:     | 127mm       |