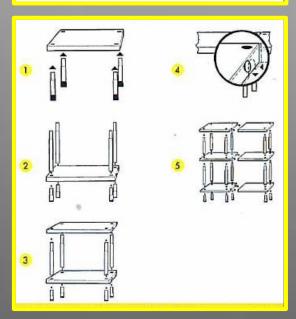

- Start from bottom. Insert pillars in under side of shelf.
- 2 Insert vertical pillars above shelf.
- 3 Fit next shelf on vertical pillars.
- Clip-on lugs are fitted for horizontal extensions.
- 5 No limit to what you can do with super fast PRESSFIT. The more you expand, the more rigid the structure becomes.