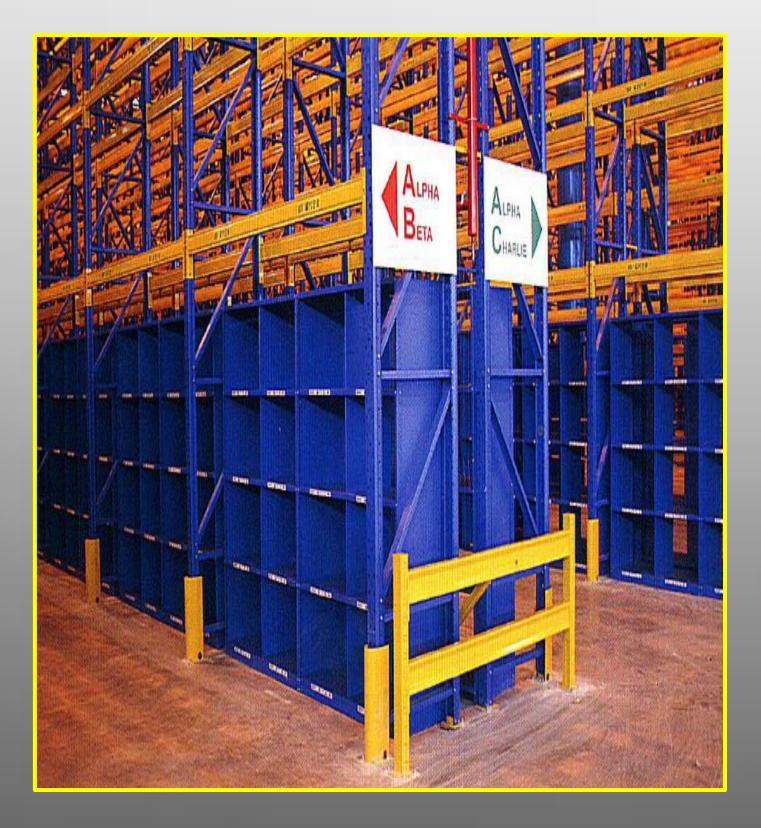

The In-Rack Gondola allowes for storing the bulk stock overhead.

This gives easy access to the merchandise for replenishing the shelves

Efficient space utilization reduces costs by minimizing the size of rear store required to carry stock for replenishing and also eliminates the need for off-site warehousing