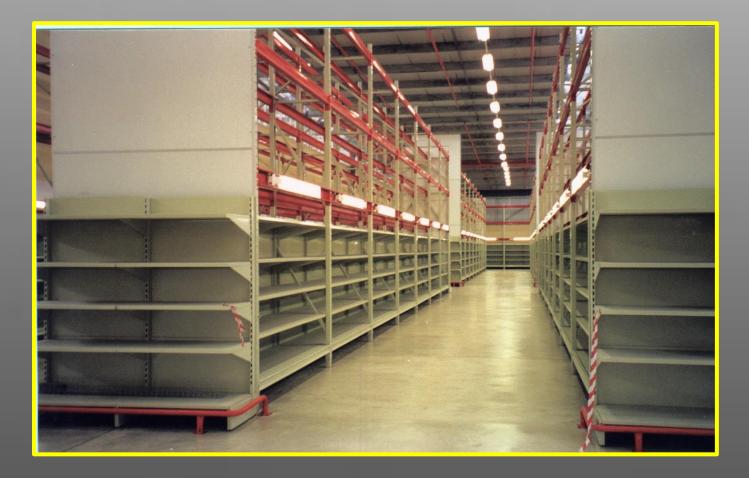

## **IN-RACK GONDOLA**

Acrow specifically designed the In-Rack Gondola shelving system for the retail-wholesale chain

This heavy duty rack supported shelving system allows for larger volume of product to be displayed

The In-Rack Gondola allowes for storing the bulk stock overhead.

This gives easy access to the merchandise for replenishing the shelves

Efficient space utilization reduces costs by minimizing the size of rear store required to carry stock for replenishing and also eliminates the need for off-site warehousing