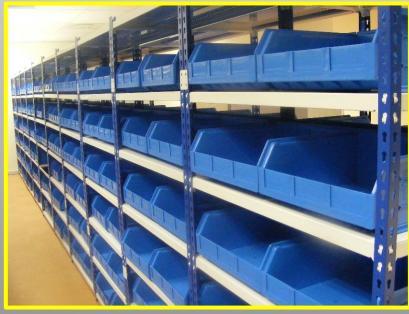

## **FLE 2000**

FLE2000 system is versatile, adaptable, attractive and BOLTLESS.

This system can be used in many applications e.g. shops, offices, homes or warehouses etc. and is light or heavy duty to suite your requirements.

An additional advantage is that you may utilise steel shelving or timber decks to suite your needs.

The FLE2000 shelving system requires no skill or tools to assemble.

This unique system can be assembled in a fraction of the time compared to the conventional bolted systems available, yet is more robust and has a higher carrying capacity.