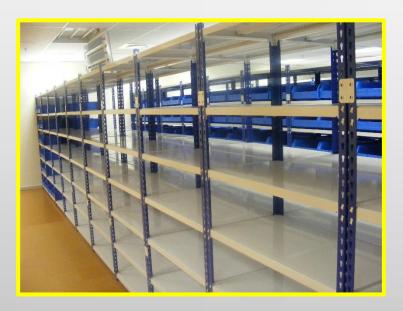

## **FLE 2000**

FLE2000 system is versatile, adaptable, attractive and BOLTLESS.

This system can be used in many applications e.g. shops, offices, homes or warehouses etc. and is light or heavy duty to suite your requirements.

An additional advantage is that you may utilise steel shelving or timber decks to suite your needs.

The FLE2000 shelving system requires no skill or tools to assemble.

This unique system can be assembled in a fraction of the time compared to the conventional bolted systems available, yet is more robust and has a higher carrying capacity.