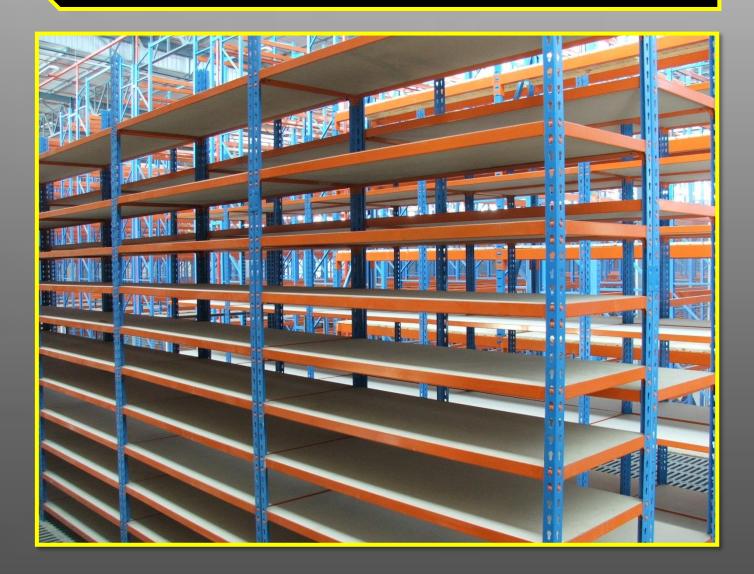

## **FLE 2000**

FLE2000 system is versatile, adaptable, attractive and BOLTLESS.

This system can be used in many applications e.g. shops, offices, homes or warehouses etc. and is light or heavy duty to suite your requirements.

An additional advantage is that you may utilise steel shelving or timber decks to suite your needs.

The FLE2000 shelving system requires no skill or tools to assemble.

This unique system can be assembled in a fraction of the time compared to the conventional bolted systems available, yet is more robust and has a higher carrying capacity.