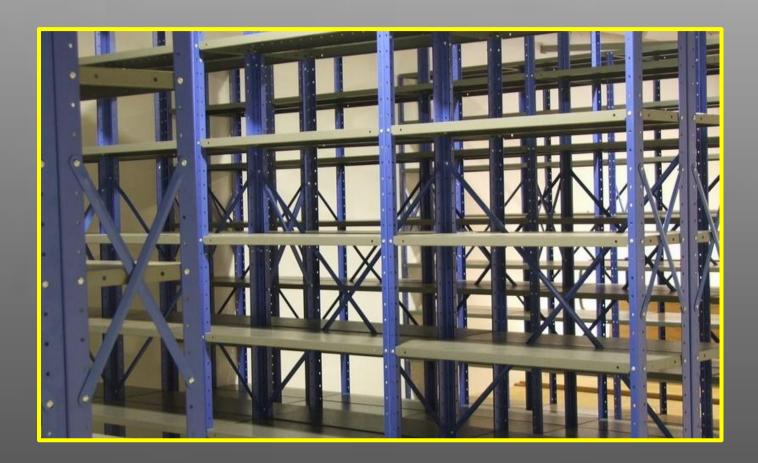

## **AB SHELVING**

AB SHELVING is a modular bolted shelving system available in 4 basic depths.

The shelf is common at 914 mm long and the depth range is 229, 305, 381, 457 and 610 mm.

The heights range from 1905mm to 2515mm in height.

This system is assembled using angle posts and bracing.

The profile configuration is in increments of 25,4mm pitch, giving completely flexible and customized shelf spacing.

This system is suitable for Multi Tiered Shelving.