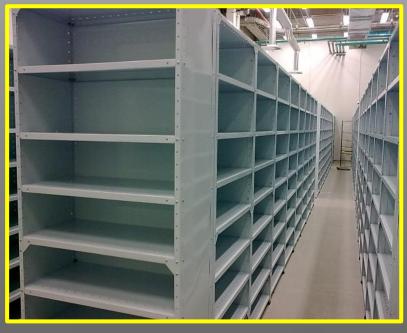

## **AB SHELVING**

AB SHELVING is a modular bolted shelving system available in 4 basic depths.

The shelf is common at 914 mm long and the depth range is 229, 305, 381, 457 and 610 mm.

The heights range from 1905mm to 2515mm in height.

This system is assembled using angle posts and bracing.

The profile configuration is in increments of 25,4mm pitch, giving completely flexible and customized shelf spacing.

This system is suitable for Multi Tiered Shelving.