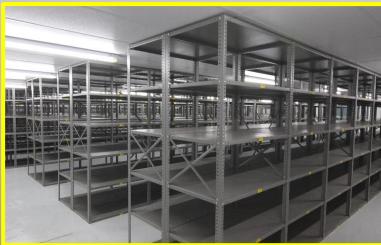

## **AB SHELVING**

AB SHELVING is a modular bolted shelving system available in 4 basic depths.

The shelf is common at 914 mm long and the depth range is 229, 305, 381, 457 and 610 mm.

The heights range from 1905mm to 2515mm in height.

This system is assembled using angle posts and bracing.

The profile configuration is in increments of 25,4mm pitch, giving completely flexible and customized shelf spacing.

This system is suitable for Multi Tiered Shelving.