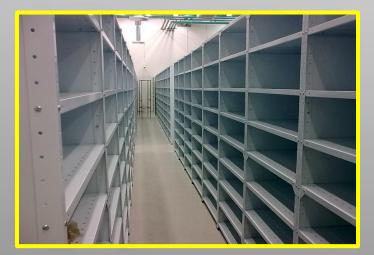

## **AB SHELVING**

AB SHELVING is a modular bolted shelving system available in 4 basic depths.

The shelf is common at 914 mm long and the depth range is 229, 305, 381, 457 and 610 mm.

The heights range from 1905mm to 2515mm in height.

This system is assembled using angle posts and bracing.

The profile configuration is in increments of 25,4mm pitch, giving completely flexible and customized shelf spacing.

This system is suitable for Multi Tiered Shelving.