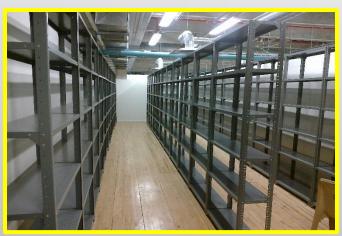

## **AB SHELVING**

AB SHELVING is a modular bolted shelving system available in 4 basic depths.

The shelf is common at 914 mm long and the depth range is 229, 305, 381, 457 and 610 mm.

The heights range from 1905mm to 2515mm in height.

This system is assembled using angle posts and bracing.

The profile configuration is in increments of 25,4mm pitch, giving completely flexible and customized shelf spacing.

This system is suitable for Multi Tiered Shelving.