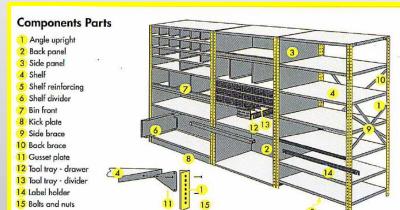

This system is assembled using angle posts and bracing.

The profile configuration is in increments of 25,4mm pitch, giving completely flexible and customized shelf spacing.

This system is suitable for Multi Tiered Shelving.